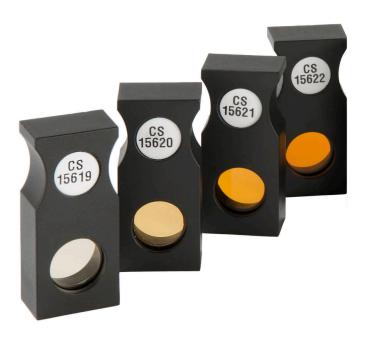

## 美国药典 (US Pharmacopoeia) 滤光片组

Conformance filters are assigned a nominal value and the company always endeavours to match this value as closely as possible. On occasion, because of the unique manner of the glass making process, it may not be possible to match the requested values exactly. The values achieved and the performance tolerances expected will, of course, always be reported. 货号: 139460

#### 美国药典 (US Pharmacopoeia) 滤光片组

A set of three glass conformance filters for checking PFXi instruments in US Pharmacopoeia scale.

#### **Technical Data**

| Glass Standard<br>Values | G, H, P |
|--------------------------|---------|
| Filters                  | 3       |